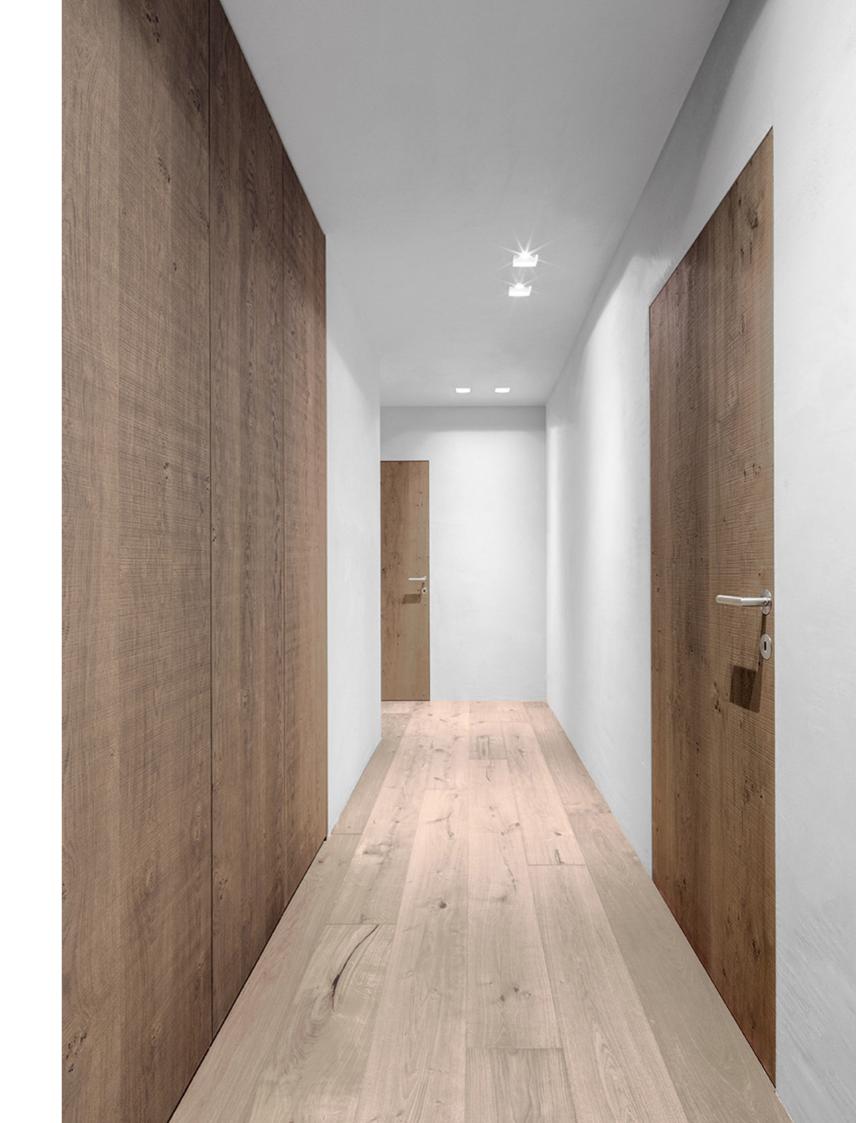

## **FLUSH WALL DOORS**

Suppose interior doors made of wood are integrated into their surroundings (wall, room) aesthetically. In that case, a flush door with skirting boards flush with the wall is the perfect solution.

Invisible TUS50 frame, In-swing, Door thickness: 50mm

Invisible TUT45 frame, Out-swing, Door thickness: 45mm

Flush wall door with concealed frame and flush wall skirting. Primer door or factory pre-finished door

Flush Wall Door, concealed frame, door panel in gray oak finish

TL profile with wooden frame

Flush wall door paint grade with shadow gap profile system combined with flush wall skirting

Flush wall door, natural oak, with shadow gap profile system Combine with flush wall skirting