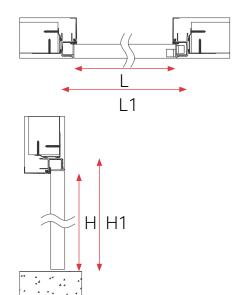

#### **TECHNICAL DRAWINGS**

- Door panel in aluminum honeycomb core, 50mm door thickness
- Door finishing: primer or pre-finished as request, or stain veneered.
- Unique aluminum frame with solid wood inserted for easy machining
- Snap-in mesh to avoid cracking between frame and wall.
- 3D adjustable concealed hinges, magnetic lock set.

### **Push Opening**

L - finished opening width 600-900mm. 24"-36"

H - finished opening height Max 3000mm, 118 - 1/4"

L1 - rough opening width

L + 120mm

H1 - rough opening height

H + 60mm

Dry Wall

## **Pull Opening**

L - finished opening width 600-900mm. 24"-36"

H - finished opening height Max 3000mm, 118 - 1/4"

L1 - rough opening width

L + 120mm

H1 - rough opening height

H + 60mm

17