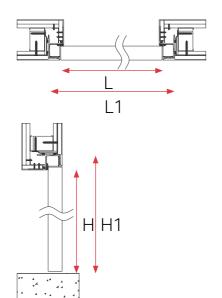

#### **TECHNICAL DRAWINGS**

- Door panel in aluminum honeycomb core, 50mm door thickness
- Door finishing: primer or pre-finished as request, or stain veneered.
- Unique aluminum frame with solid wood inserted for easy machining
- Snap-in mesh to avoid cracking between frame and wall.
- 3D adjustable concealed hinges, magnetic lock set.

### **Push Opening**

L - finished opening width 600-900mm. 24"-36"

H - finished opening height Max 3000mm, 118 - 1/4"

L1 - rough opening width

L + 120mm

H1 - rough opening height

H + 60mm

Dry Wall

## **Pull Opening**

L - finished opening width 600-900mm. 24"-36"

H - finished opening height Max 3000mm, 118 - 1/4"

L1 - rough opening width

L + 120mm

H1 - rough opening height

H + 60mm

17