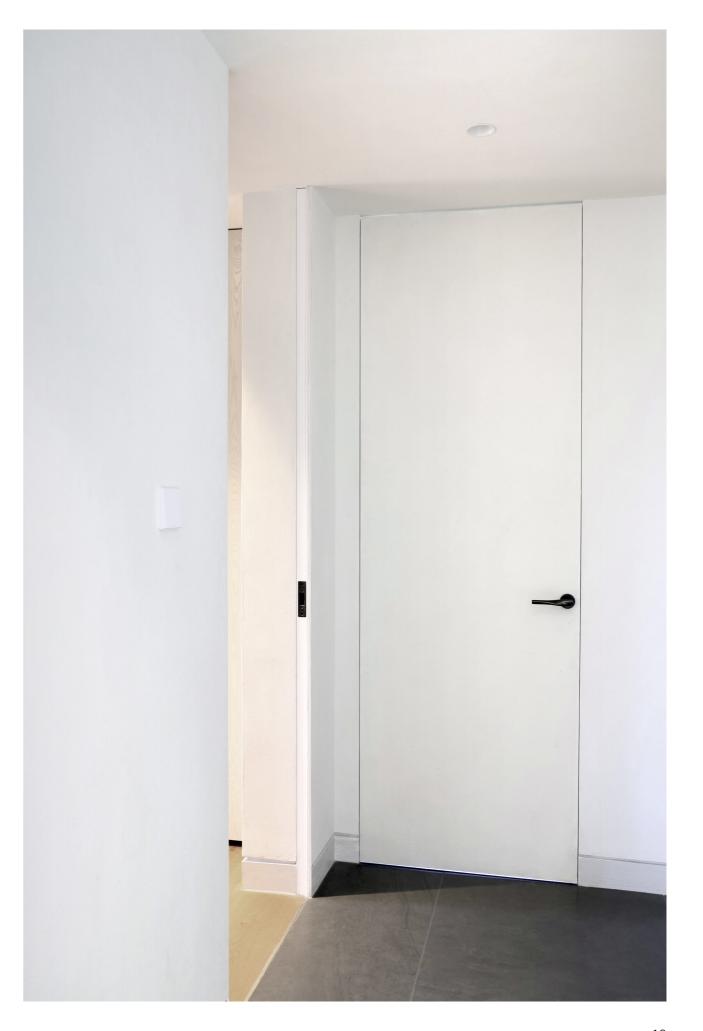

## **FLUSH WALL DOORS**

Suppose interior doors made of wood are integrated into their surroundings (wall, room) aesthetically. In that case, a flush door with skirting boards flush with the wall is the perfect solution.

Invisible TUS50 frame, In-swing, Door thickness: 50mm

Invisible TUT45 frame, Out-swing, Door thickness: 45mm

Flush wall door with concealed frame and flush wall skirting. Primer door or factory pre-finished door

Flush Wall Door, concealed frame, door panel in gray oak finish

TL profile with wooden frame

Flush wall door paint grade with shadow gap profile system combined with flush wall skirting

Flush wall door, natural oak, with shadow gap profile system Combine with flush wall skirting