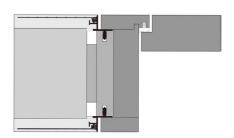

#### **TECHNICAL DRAWINGS**

- Door panel in aluminum honeycomb core, 50mm door thickness
- Door finishing: primer or pre-finished as request, or stain veneered.
- Unique aluminum frame with solid wood inserted for easy machining
- Snap-in mesh to avoid cracking between frame and wall.
- 3D adjustable concealed hinges, magnetic lock set.

### **Push Opening**

L - finished opening width 600-900mm. 24"-36"

H - finished opening height Max 3000mm, 118 - 1/4"

L1 - rough opening width

L + 120mm

H1 - rough opening height

H + 60mm

Dry Wall

## **Pull Opening**

L - finished opening width 600-900mm. 24"-36"

H - finished opening height Max 3000mm, 118 - 1/4"

L1 - rough opening width

L + 120mm

H1 - rough opening height

H + 60mm

17