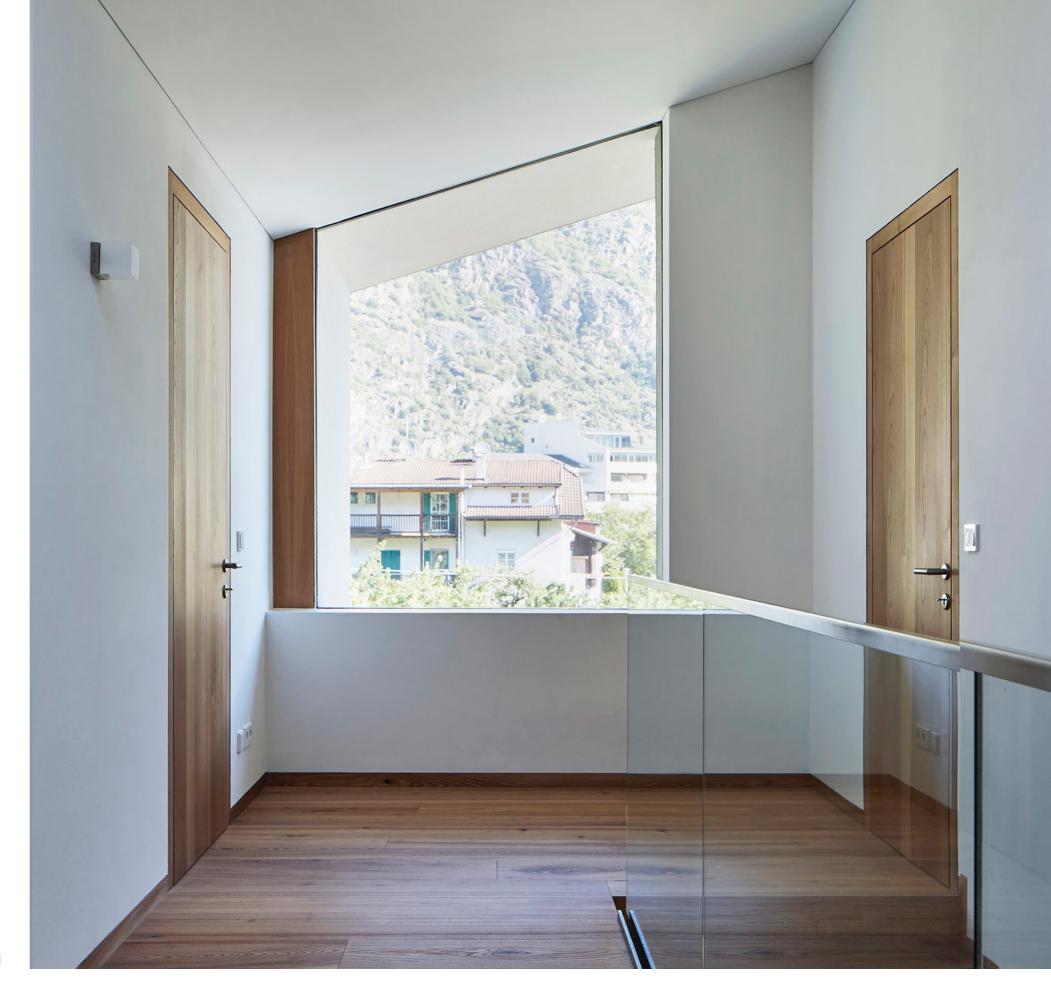

## **FLUSH WALL DOORS**

Suppose interior doors made of wood are integrated into their surroundings (wall, room) aesthetically. In that case, a flush door with skirting boards flush with the wall is the perfect solution.

Invisible TUS50 frame, In-swing, Door thickness: 50mm

Invisible TUT45 frame, Out-swing, Door thickness: 45mm

Flush wall door with concealed frame and flush wall skirting. Primer door or factory pre-finished door

Flush Wall Door, concealed frame, door panel in gray oak finish

TL profile with wooden frame

Flush wall door paint grade with shadow gap profile system combined with flush wall skirting

Flush wall door, natural oak, with shadow gap profile system Combine with flush wall skirting