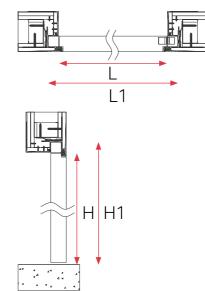

#### **TECHNICAL DRAWINGS**

- Door panel in aluminum honeycomb core, 50mm door thickness
- Door finishing: primer or pre-finished as request, or stain veneered.
- Unique aluminum frame with solid wood inserted for easy machining
- Snap-in mesh to avoid cracking between frame and wall.
- 3D adjustable concealed hinges, magnetic lock set.

## **Pull Opening**

L - finished opening width 600-900mm. 24"-36"

H - finished opening height Max 3000mm, 118 - 1/4"

L1 - rough opening width

L + 120mm

H1 - rough opening height

H + 60mm

17