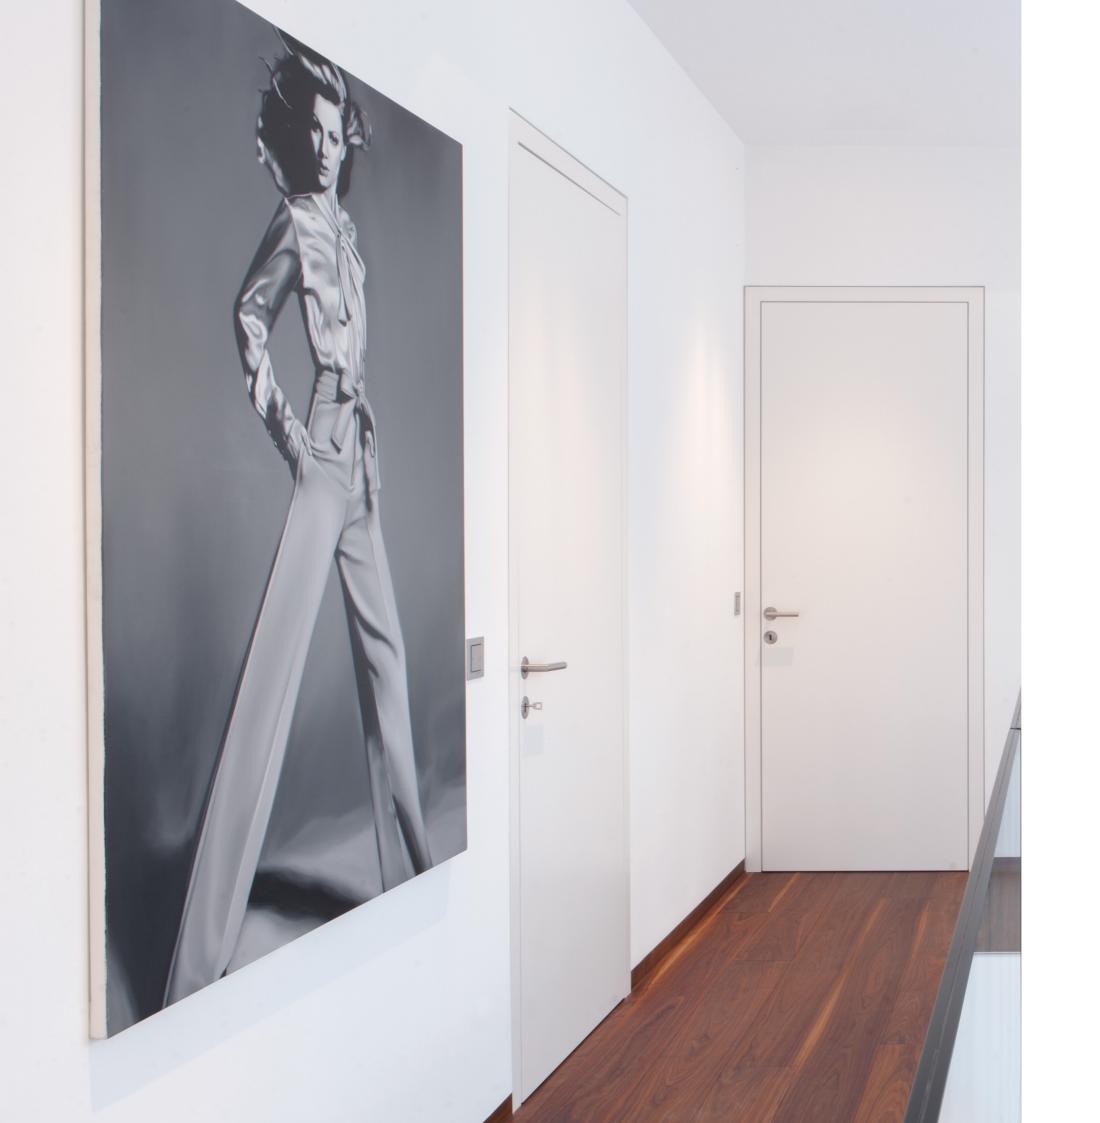

## **FLUSH WALL DOORS**

Suppose interior doors made of wood are integrated into their surroundings (wall, room) aesthetically. In that case, a flush door with skirting boards flush with the wall is the perfect solution.

Invisible TUS50 frame, In-swing, Door thickness: 50mm

Invisible TUT45 frame, Out-swing, Door thickness: 45mm

Flush wall door with concealed frame and flush wall skirting. Primer door or factory pre-finished door

Flush Wall Door, concealed frame, door panel in gray oak finish

TL profile with wooden frame

Flush wall door paint grade with shadow gap profile system combined with flush wall skirting

Flush wall door, natural oak, with shadow gap profile system Combine with flush wall skirting