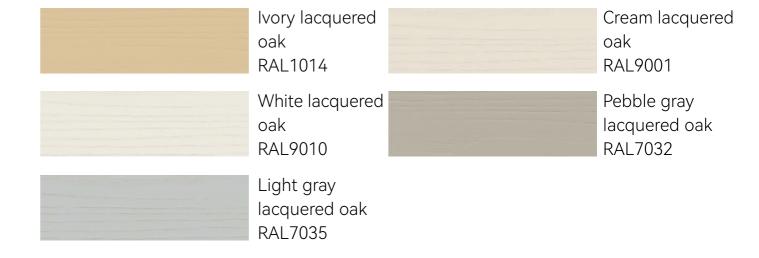

## **STANDARD VENEER STAINED COLOURS**

# Light ice oak Clay gray oak Ice oak Light clay gray oak Natural oak Walnut oak Black oak Wenge oak Dark wenge oak

## STANDARD MATT AND GLOSSY PAINT

## STANDARD OPEN GRAIN LAQUERED COLOURS

15