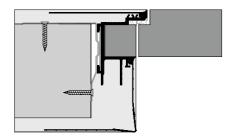

#### **TECHNICAL DRAWINGS**

- Door panel in aluminum honeycomb core, 50mm door thickness
- Door finishing: primer or pre-finished as request, or stain veneered.
- Unique aluminum frame with solid wood inserted for easy machining
- Snap-in mesh to avoid cracking between frame and wall.
- 3D adjustable concealed hinges, magnetic lock set.