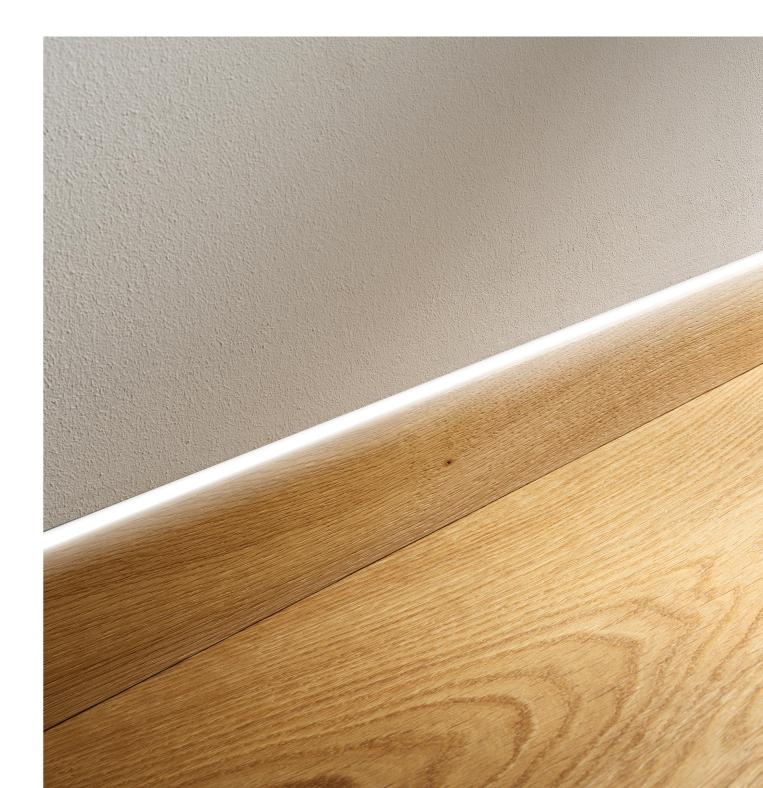

## **FLUSH WALL DOORS**

Suppose interior doors made of wood are integrated into their surroundings (wall, room) aesthetically. In that case, a flush door with skirting boards flush with the wall is the perfect solution.

Flush Wall Door, concealed frame, door panel in gray oak finish

TL profile with wooden frame

Flush wall door paint grade with shadow gap profile system combined with flush wall skirting

Flush wall door, natural oak, with shadow gap profile system Combine with flush wall skirting