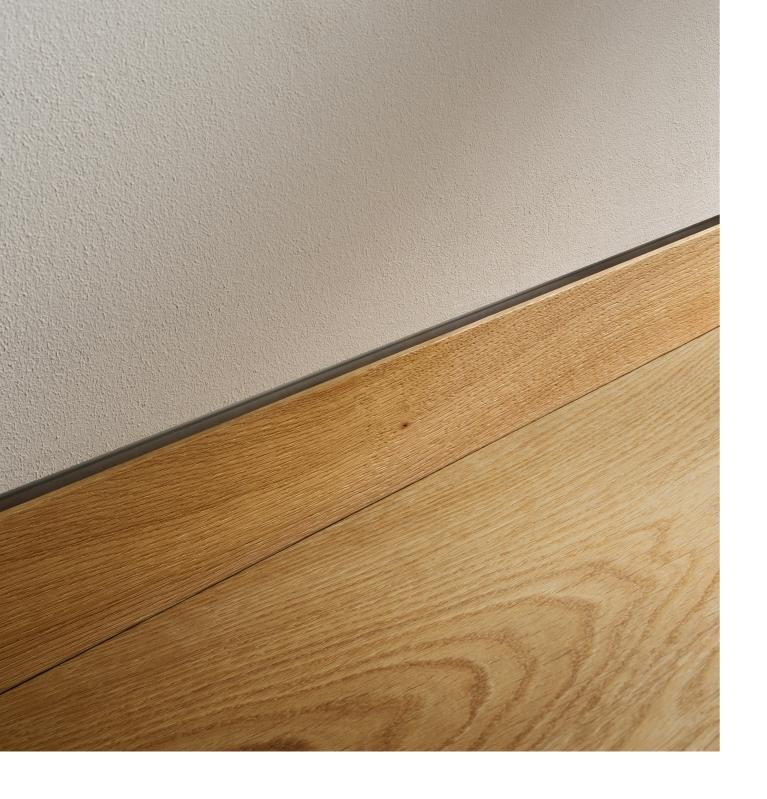

## **FLUSH WALL DOORS**

Suppose interior doors made of wood are integrated into their surroundings (wall, room) aesthetically. In that case, a flush door with skirting boards flush with the wall is the perfect solution.

Flush Wall Door, concealed frame, door panel in gray oak finish

TL profile with wooden frame

Flush wall door paint grade with shadow gap profile system combined with flush wall skirting

Flush wall door, natural oak, with shadow gap profile system Combine with flush wall skirting