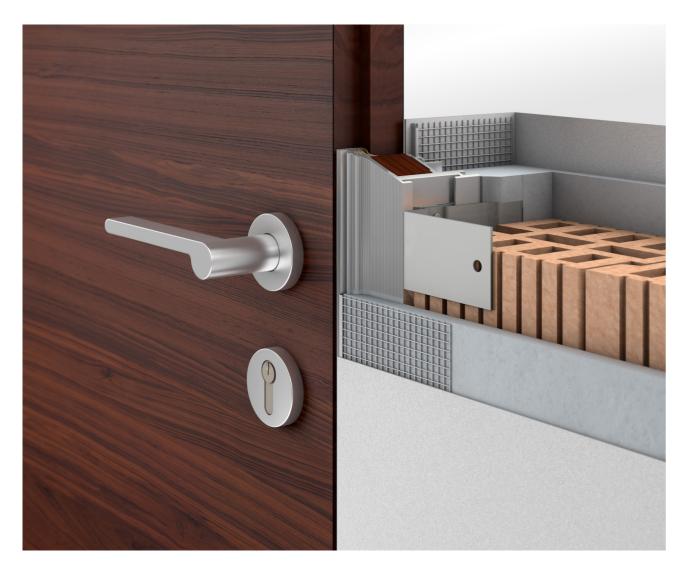

#### **TECHNICAL DRAWINGS**

- Door panel in aluminum honeycomb core, 50mm door thickness
- Door finishing: primer or pre-finished as request, or stain veneered.
- Unique aluminum frame with solid wood inserted for easy machining
- Snap-in mesh to avoid cracking between frame and wall.
- 3D adjustable concealed hinges, magnetic lock set.