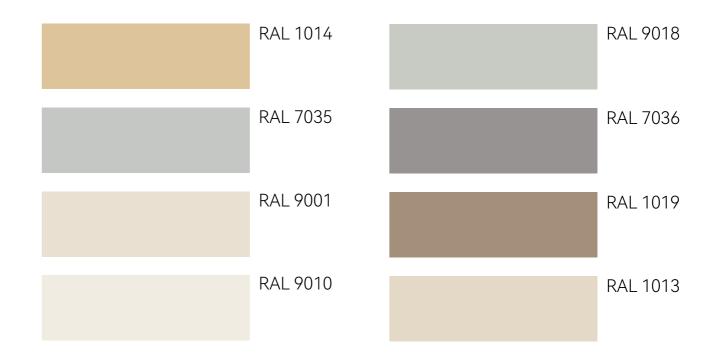

## **STANDARD VENEER STAINED COLOURS**

# Light ice oak Clay gray oak Ice oak Light clay gray oak Natural oak Walnut oak Black oak Wenge oak Dark wenge oak

## STANDARD MATT AND GLOSSY PAINT

## STANDARD OPEN GRAIN LAQUERED COLOURS

15