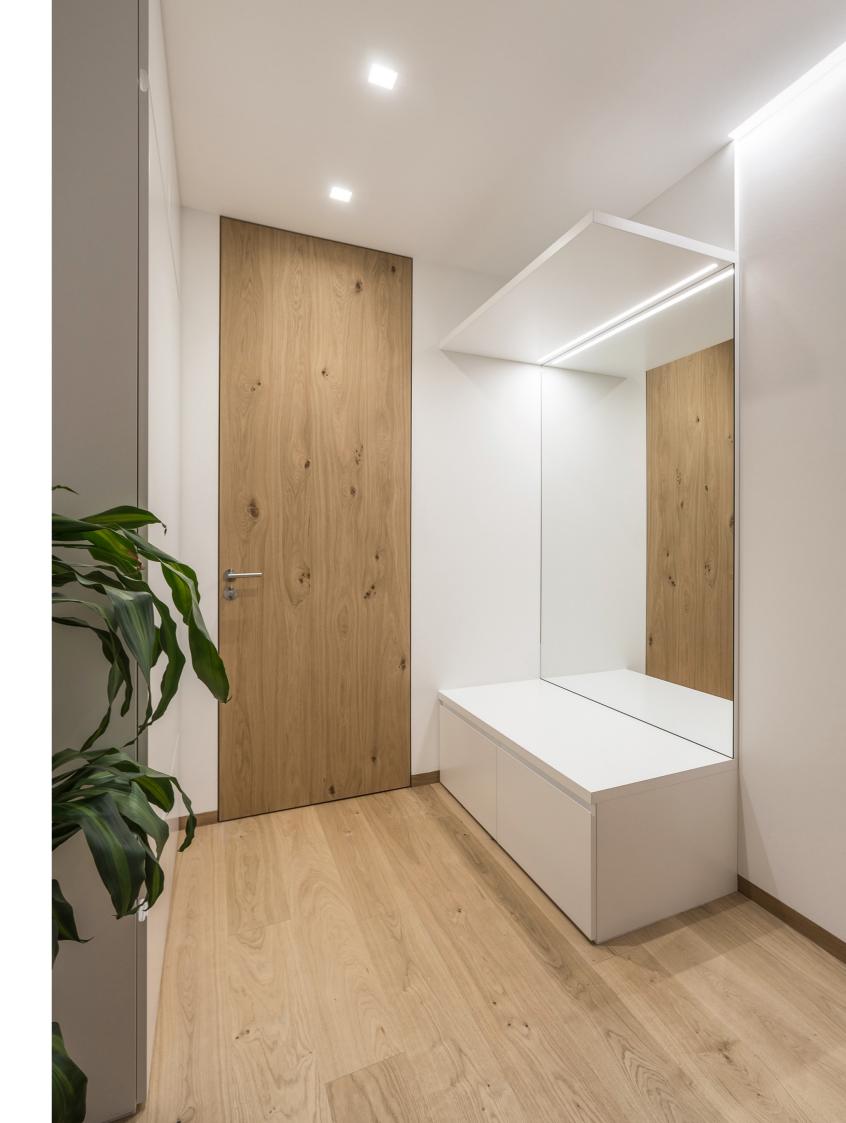

## **FLUSH WALL DOORS**

Suppose interior doors made of wood are integrated into their surroundings (wall, room) aesthetically. In that case, a flush door with skirting boards flush with the wall is the perfect solution.

Flush Wall Door, concealed frame, door panel in gray oak finish

TL profile with wooden frame

Flush wall door paint grade with shadow gap profile system combined with flush wall skirting

Flush wall door, natural oak, with shadow gap profile system Combine with flush wall skirting