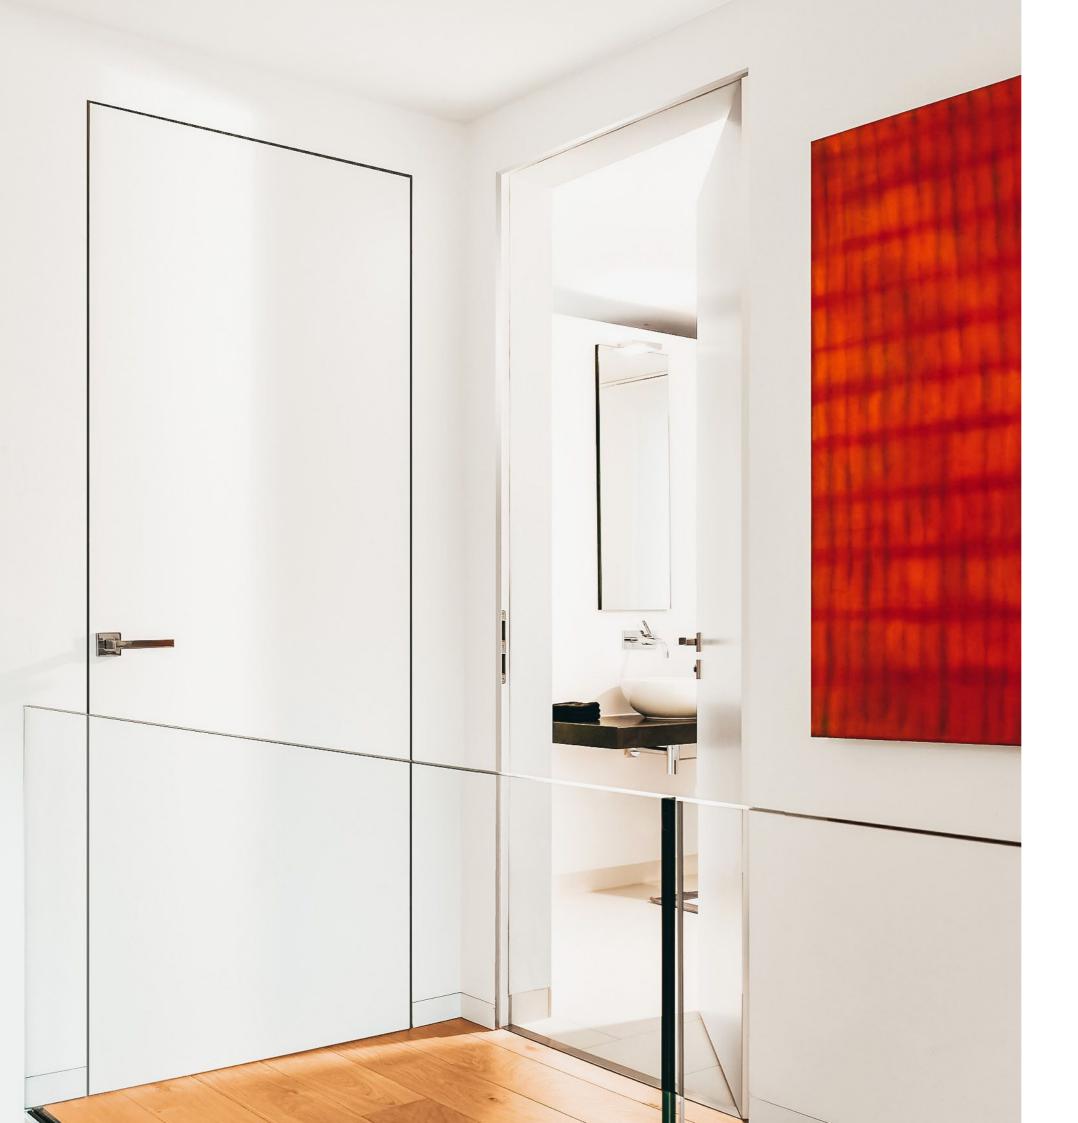

Invisible TUS50 frame, In-swing, Door thickness: 50mm

Invisible TUT45 frame, Out-swing, Door thickness: 45mm

Flush wall door with concealed frame and flush wall skirting. Primer door or factory pre-finished door

Flush Wall Door, concealed frame, door panel in gray oak finish

TL profile with wooden frame

Flush wall door paint grade with shadow gap profile system combined with flush wall skirting

Flush wall door, natural oak, with shadow gap profile system Combine with flush wall skirting