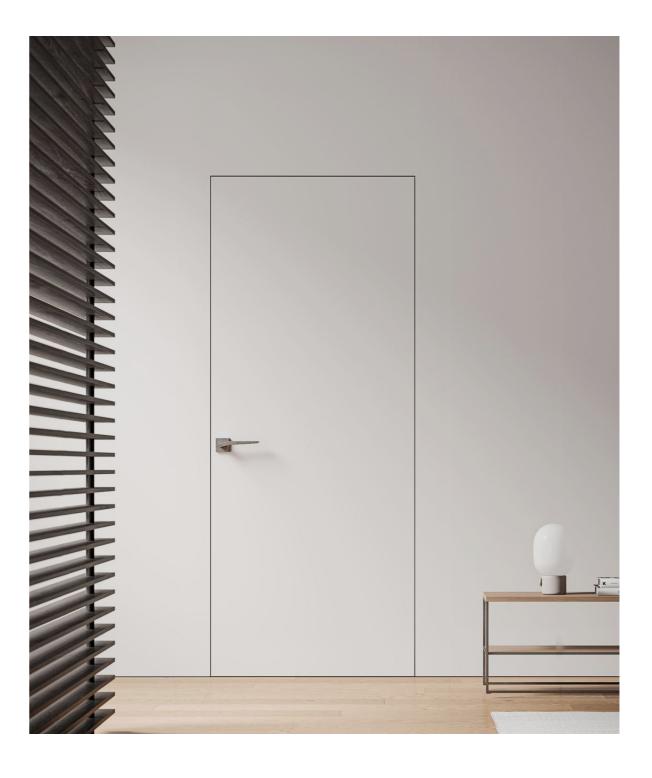

## **FLUSH WALL DOORS**

Suppose interior doors made of wood are integrated into their surroundings (wall, room) aesthetically. In that case, a flush door with skirting boards flush with the wall is the perfect solution.

Invisible TUS50 frame, In-swing, Door thickness: 50mm

Invisible TUT45 frame, Out-swing, Door thickness: 45mm

Flush wall door with concealed frame and flush wall skirting. Primer door or factory pre-finished door

Flush Wall Door, concealed frame, door panel in gray oak finish

TL profile with wooden frame

Flush wall door paint grade with shadow gap profile system combined with flush wall skirting

Flush wall door, natural oak, with shadow gap profile system Combine with flush wall skirting