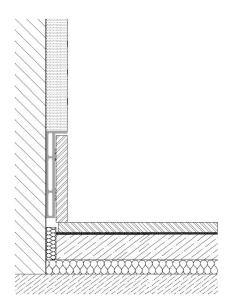

Invisible TUS50 frame, In-swing, Door thickness: 50mm

Invisible TUT45 frame, Out-swing, Door thickness: 45mm

Flush wall door with concealed frame and flush wall skirting. Primer door or factory pre-finished door

Flush Wall Door, concealed frame, door panel in gray oak finish

TL profile with wooden frame

Flush wall door paint grade with shadow gap profile system combined with flush wall skirting

Flush wall door, natural oak, with shadow gap profile system Combine with flush wall skirting

#### **TECHNICAL DRAWINGS**

- Door panel in aluminum honeycomb core, 50mm door thickness
- Door finishing: primer or pre-finished as request, or stain veneered.
- Unique aluminum frame with solid wood inserted for easy machining
- Snap-in mesh to avoid cracking between frame and wall.
- 3D adjustable concealed hinges, magnetic lock set.