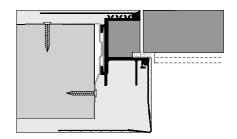

#### **TECHNICAL DRAWINGS**

- Door panel in aluminum honeycomb core, 50mm door thickness
- Door finishing: primer or pre-finished as request, or stain veneered.
- Unique aluminum frame with solid wood inserted for easy machining
- Snap-in mesh to avoid cracking between frame and wall.
- 3D adjustable concealed hinges, magnetic lock set.