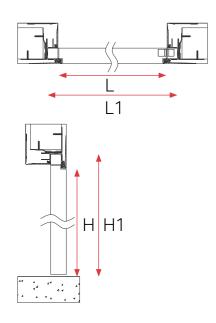

#### **TECHNICAL DRAWINGS**

- Door panel in aluminum honeycomb core, 50mm door thickness
- Door finishing: primer or pre-finished as request, or stain veneered.
- Unique aluminum frame with solid wood inserted for easy machining
- Snap-in mesh to avoid cracking between frame and wall.
- 3D adjustable concealed hinges, magnetic lock set.

### **Push Opening**

L - finished opening width 600-900mm. 24"-36"

H - finished opening height Max 3000mm, 118 - 1/4"

L1 - rough opening width

L + 120mm

H1 - rough opening height

H + 60mm

Dry Wall